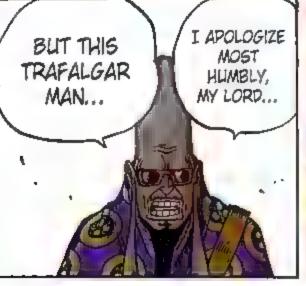

#### Kaido, King of the Beasts [Emperor of the Sea]

A pirate known as the "strongest creature alive," Despite numerous tortures and death sentences, none have been able to kill him.

Captain, Beasts Pirates

#### **Lead Performers**

Tobi Roppo

Headliners

Basil Hawkins

Holdem

Babanuki Daifugo

Kurozumi Orochi Shogun of Wano

Fukurokuju Leader, Orochi